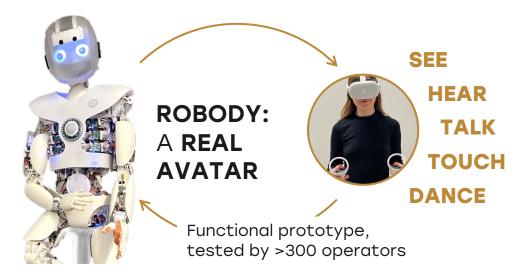

# **TECHNOLOGY:** ROBODIES®

DEVANTHRO

The Robody Company

Ο

Robodies are the next step in the evolution of human communication. Robodies are **real physical avatars** for people to act in a remote location.

Robodies allow to teleport your **physical presence** to a **remote location**. Now you can see, hear, talk, interact and even dance remotely, as if you were physically there.

🖉 Fraunhofer Human Brain Project ΠП

We've connected >300 lay operators to >1500 people via our working proof of concept robody.

**All elderlies** happily worked with their nurse through robody

Average training time: 2 minutes