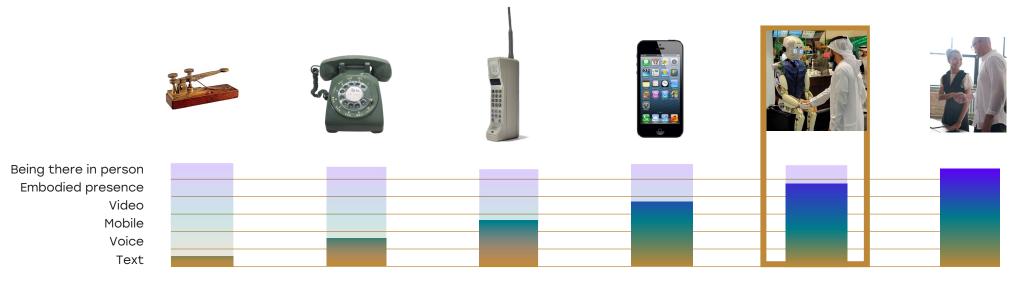

# **TECHNOLOGY:** ROBODIES®

DEVANTHRO

The Robody Company

Ο

Robodies are the next step in the evolution of human communication. Robodies are **real physical avatars** for people to act in a remote location.

Robodies allow to teleport your **physical presence** to a **remote location**. Now you can see, hear, talk, interact and even dance remotely, as if you were physically there.